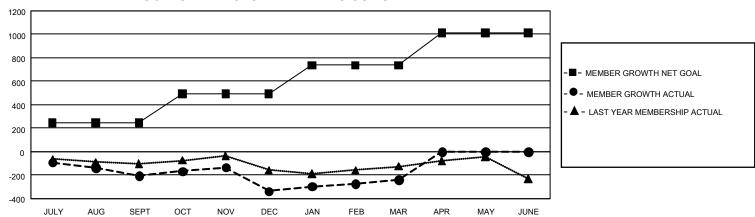

## GMT Constitutional Area 1, Group K

REPORT DOES NOT INCLUDE CLUBS IN UNDISTRICTED AREAS.

| Clubs                 |               |           |               | Members               |                         |                         |                                                    |
|-----------------------|---------------|-----------|---------------|-----------------------|-------------------------|-------------------------|----------------------------------------------------|
| RESULTS FOR 2022-2023 |               |           |               | RESULTS FOR 2022-2023 |                         |                         |                                                    |
| QUARTER               | NEW CLUB GOAL | NEW CLUBS | DROPPED CLUBS | QUARTER ME            | MBER GROWTH NET<br>GOAL | MEMBER GROWTH<br>ACTUAL | DROPPED MEMBERS<br>ACTUAL (including<br>transfers) |
| JULY/AUG/SEPT         | 9             | 1         | 0             | JULY/AUG/SEPT         | 247                     | 276                     | 444                                                |
| OCT/NOV/DEC           | 9             | 1         | 4             | OCT/NOV/DEC           | 244                     | 519                     | 594                                                |
| JAN/FEB/MAR           | 18            | 1         | 2             | JAN/FEB/MAR           | 245                     | 451                     | 313                                                |
| APR/MAY/JUNE          | 12            | 0         | 0             | APR/MAY/JUNE          | 277                     | 0                       | 0                                                  |

## GOALS AND ACTUAL MEMBERS CUMULATIVE

| DROPPED CLUBS: 6 |       | 318 CLUBS OF 583 ADDED 1<br>OR MORE NEW MEMBERS | GENDER DISTRIBUTION                 |                 |  |
|------------------|-------|-------------------------------------------------|-------------------------------------|-----------------|--|
|                  |       |                                                 | MALE                                | 10,550 (61.58%) |  |
|                  |       |                                                 | FEMALE                              | 6,577 (38.39%)  |  |
| DROPPED MEMBERS  |       |                                                 | NON BINARY                          | 0 (0.00%)       |  |
| DECEASED         | 200   |                                                 | PREFER NOT TO ANSWER                | 4 (0.02%)       |  |
| CLUB CANCELLED   | 68    |                                                 | TOTAL FAMILY UNIT MEMBERS 3         |                 |  |
| OTHER            | 1,083 | CLICK HERE FOR                                  | 1017 ETYMINET OTHER INCLINEERS      |                 |  |
| TOTAL            | 1,351 | CUMULATIVE MEMBERSHIP  DATA                     | FAMILY MEMBERS PAYING HALF DUES 1,8 |                 |  |