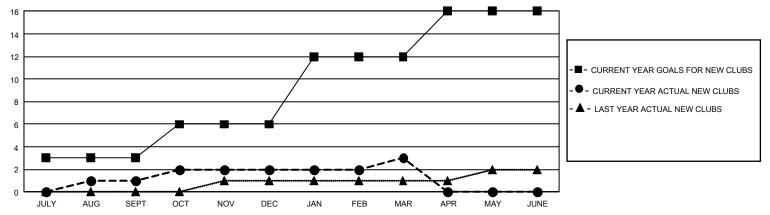

## GMT Constitutional Area 1, Group K

REPORT DOES NOT INCLUDE CLUBS IN UNDISTRICTED AREAS.

| Clubs                 |               |           |               | Members               |                         |                         |                                                    |
|-----------------------|---------------|-----------|---------------|-----------------------|-------------------------|-------------------------|----------------------------------------------------|
| RESULTS FOR 2022-2023 |               |           |               | RESULTS FOR 2022-2023 |                         |                         |                                                    |
| QUARTER               | NEW CLUB GOAL | NEW CLUBS | DROPPED CLUBS | QUARTER ME            | MBER GROWTH NET<br>GOAL | MEMBER GROWTH<br>ACTUAL | DROPPED MEMBERS<br>ACTUAL (including<br>transfers) |
| JULY/AUG/SEPT         | 9             | 1         | 0             | JULY/AUG/SEPT         | 247                     | 276                     | 444                                                |
| OCT/NOV/DEC           | 9             | 1         | 4             | OCT/NOV/DEC           | 244                     | 519                     | 594                                                |
| JAN/FEB/MAR           | 18            | 1         | 2             | JAN/FEB/MAR           | 245                     | 451                     | 313                                                |
| APR/MAY/JUNE          | 12            | 0         | 0             | APR/MAY/JUNE          | 277                     | 0                       | 0                                                  |

## GOALS AND ACTUAL NEW CLUBS CUMULATIVE